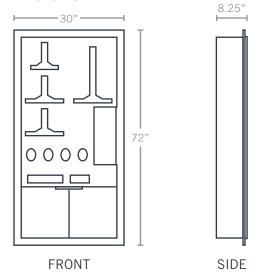

# S

## THE PPE CABINET

Shield's in-wall PPE storage provides quick access to and storage of all personal protective equipment, while also recessing the unit into the wall to maximize storage and declutter corridors. Product cutouts mean quick access - no need to open cabinet doors. Acrylic solid surface construction means a durable, cleanable product that lasts for life.

#### SIGNATURE STYLE

- Cleanable, renewable materials
- Self-close doors and concealed hinges
- Gown storage with adjustable sizing
- Molded glove box holder
- Integrated sanitizer condition
- Precision routed openings
- Flexible overflow storage

**FULL MODEL DETAILS** 





### THE PPE CABINET

#### **MODELS**



#### **DIMENSIONS**



#### **COLORS**



#### **SANITIZER CATCH**



#### WARRANTY

LIMITED LIFETIME WARRANTY - WORKMANSHIP + MATERIALS