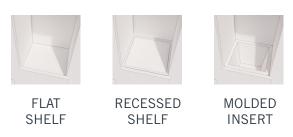

# S

## THE PPE CABINET

Shield's in-wall PPE storage provides quick access to and storage of all personal protective equipment, while also recessing the unit into the wall to maximize storage and declutter corridors. Product cutouts mean quick access - no need to open cabinet doors. Acrylic solid surface construction means a durable, cleanable product that lasts for life.

#### SIGNATURE STYLE

- Cleanable, renewable materials
- Self-close doors and concealed hinges
- Gown storage with adjustable sizing
- Molded glove box holder
- Integrated sanitizer condition
- Precision routed openings
- Flexible overflow storage

**FULL MODEL DETAILS** 





### THE PPE CABINET

#### **MODELS**



#### **DIMENSIONS**



#### **COLORS**



#### **SANITIZER CATCH**



#### WARRANTY

LIMITED LIFETIME WARRANTY - WORKMANSHIP + MATERIALS