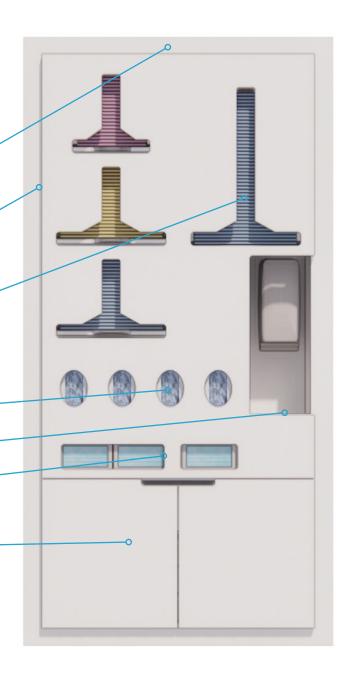

## THE PPE CABINET

Shield's in-wall PPE storage provides quick access to and storage of all personal protective equipment, while also recessing the unit into the wall to maximize storage and declutter corridors. Product cutouts mean quick access - no need to open cabinet doors. Acrylic solid surface construction means a durable, cleanable product that lasts for life.

#### SIGNATURE STYLE

- Cleanable, renewable materials
- Self-close doors and concealed hinges
- Gown storage with adjustable sizing
- Molded glove box holder
- Integrated sanitizer condition
- Precision routed openings
- Flexible overflow storage